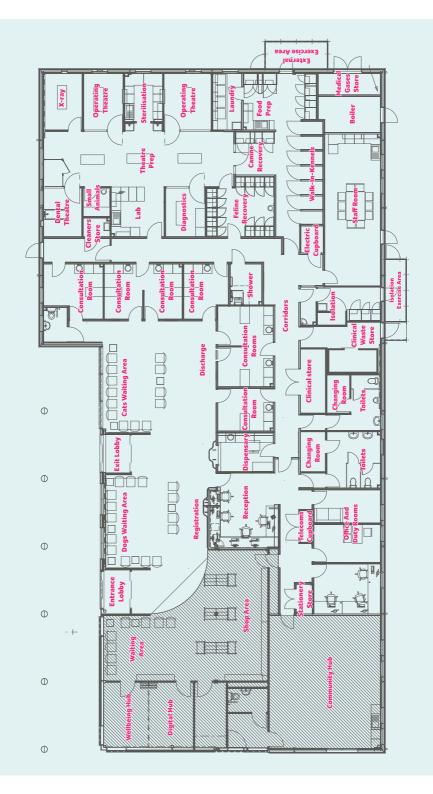

## **INDIVIDUAL BUILD ITEMS**

| Waiting Room          | £287,394 | Duty Room/Office            | £20,722 |
|-----------------------|----------|-----------------------------|---------|
| Community Hub         | £139,409 | Dispensary                  | £20,537 |
| General Corridors     | £134,445 | Consultation Room 5         | £20,139 |
| Shop Area             | £94,884  | Consultation Room 6         | £20,139 |
| Theatre Prep          | £98,952  | Plant Room                  | £20,019 |
| Canine Recovery Ward  | £87,185  | Digital Hub                 | £18,778 |
| Staff Room            | £80,141  | Front Lobbies               | £18,368 |
| Wellbeing Hub         | £53,927  | Diagnostic Theatre          | £17,471 |
| Reception             | £51,190  | Sterilisation               | £17,133 |
| Waiting Area          | £43,334  | Dental Theatre              | £16,930 |
| Ladies Changing Room  | £42,466  | Canine Exercise Area        | £15,764 |
| Feline Recovery Ward  | £34,239  | Laundry                     | £15,171 |
| Main Office           | £31,083  | Clinical Store              | £15,046 |
| Gents Changing Room   | £29,720  | Lobby                       | £13,005 |
| Clinical Waste Store  | £28,996  | Medical Gases Store         | £12,376 |
| Consultation Room 7   | £27,558  | Shower                      | £12,364 |
| Isolation             | £26,630  | Isolation Exercise Area     | £12,055 |
| Theatre 1             | £24,966  |                             | ·       |
| Lab                   | £23,955  | Food Prep Area              | £9,510  |
| Office/Interview Room | £23,741  | Disabled Toilet             | £9,073  |
| Consultation Room 1   | £23,562  | Client Toilet               | £7,326  |
| Consultation Room 4   | £21,988  | Small Animals Recovery Ward | £7,019  |
| X-ray                 | £21,679  | Electric Cupboard           | £5,512  |
| Consultation Room 3   | £20,938  | Cleaners Store              | £4,612  |
| Consultation Room 2   | £20,905  | Stationery Cupboard         | £4,339  |
| Theatre 2             | £20,855  | Telecoms Cupboard           | £3,454  |