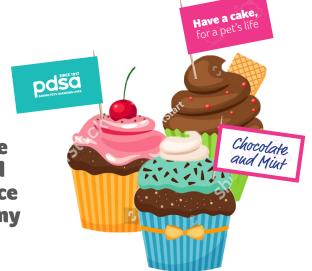

### Have a cake, for a pet's life

Have a cake, for a pet's life

Have a cake, for a pet's life

Have a cake, for a pet's life

Have a cake, for a pet's life

Have a cake, for a pet's life

Cut out, glue to a cocktail stick and place on your yummy creations!